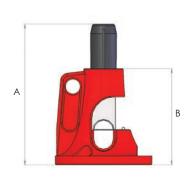

| Dimensions (mm) |     |     |     |     |  |  |
|-----------------|-----|-----|-----|-----|--|--|
| Α               | В   | С   | D   | E   |  |  |
| 225             | 140 | 88  | n/a | n/a |  |  |
| 245             | 154 | 160 | 148 | 14  |  |  |
| 285             | 195 | 195 | 164 | 18  |  |  |