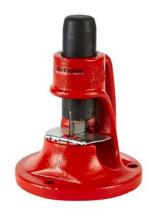

## **HWC | HAMMER BLOW WIRE ROPE AND CABLE CUTTERS**

## Highly cost efficient impact design

Cutting capacities up to 38 mm diameter

## Portable and lightweight

- ▶ Manufactured from high quality, shock resistant ductile iron
- ▶ Heat treated, tool steel cutting blade, fully contained within housing for increased safety
- ▶ Suitable for cutting wire ropes and electrical cables