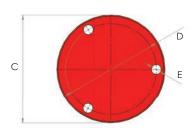

| Dimensions (mm) |     |     |     |     |  |  |
|-----------------|-----|-----|-----|-----|--|--|
| Α               | В   | С   | D   | E   |  |  |
| 225             | 140 | 88  | n/a | n/a |  |  |
| 245             | 154 | 160 | 148 | 14  |  |  |
| 285             | 195 | 195 | 164 | 18  |  |  |