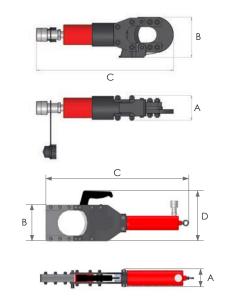

## Working pressure 700 bar

| Model number | Cutting force (tonnes) | Weight (kg) | Dimensions (mm) |     |     |     |
|--------------|------------------------|-------------|-----------------|-----|-----|-----|
|              |                        |             | Α               | В   | С   | D   |
| HCH40        | 7                      | 2.8         | 60              | 101 | 330 | -   |
| HCH120       | 12                     | 15.0        | 80              | 178 | 702 | 248 |