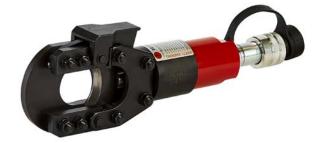

## **HCH | HYDRAULIC CUTTER HEADS**

- ▶ High quality tool steel cutting blades
- ▶ Fitted with quick connect coupling for easy connection to hydraulic pump & hose
- ▶ Suitable for cutting copper, aluminium and telephone cables
- ▶ Carrying handle fitted as standard on HCH120 model

## Single acting spring assisted return design

## Compact and lightweight

## Working pressure 700 bar

| Model number | Cutting force (tonnes) | Weight (kg) | Dimensions (mm) |     |     |     |
|--------------|------------------------|-------------|-----------------|-----|-----|-----|
|              |                        |             | Α               | В   | С   | D   |
| HCH40        | 7                      | 2.8         | 60              | 101 | 330 | -   |
| HCH120       | 12                     | 15.0        | 80              | 178 | 702 | 248 |