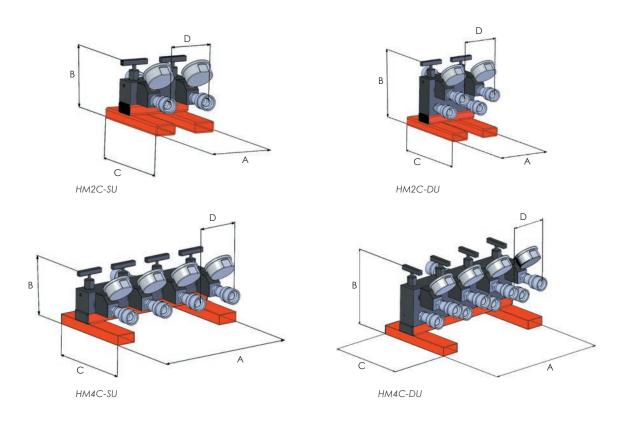

| Model<br>number | Description                                                        | Weight<br>(kg) | A   | Dimensio<br>B | ons (mm)<br>C | D   |
|-----------------|--------------------------------------------------------------------|----------------|-----|---------------|---------------|-----|
| HM2C-SU         | 2-way controlled manifold unit, suitable for single acting systems | 2.0            | 150 | 51            | 51            | 100 |
| HM2C-DU         | 2-way controlled manifold unit, suitable for double acting systems | 3.0            | 150 | 102           | 51            | 100 |
| HM4C-SU         | 4-way controlled manifold unit, suitable for single acting systems | 3.5            | 350 | 51            | 51            | 100 |
| HM4C-DU         | 4-way controlled manifold unit, suitable for double acting systems | 6.0            | 350 | 102           | 51            | 100 |