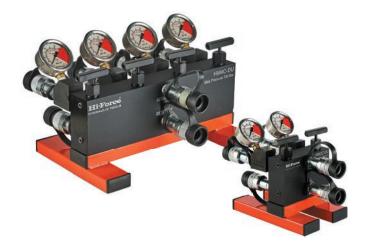

## **CONTROLLED MANIFOLD ASSEMBLIES**

## Working pressure 700 bar

Up to 4 outlets with individual control on each

Choice of manifolds for single or double acting systems

- ▶ Pressure gauges fitted to advance ports on all models
- ▶ Quick connect couplings fitted as standard to all inlet and outlet ports
- ▶ Precise control of oil flow and pressure within the hydraulic system