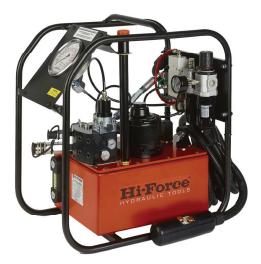

## TPA | AIR DRIVEN TORQUE WRENCH PUMPS - PREMIUM LINE

Working pressure 700 bar

High flow 3-stage pump unit

Compact and lightweight

- ▶ Low noise operation (<90 db)
- ▶ Supplied fitted with one set of quick connect couplers
- ▶ Exhaust air radiator cooling system fitted as standard
- ▶ Adjustable torque setting pressure relief valve with locking nut
- ▶ Remote hand pendant controller with 5 metres cable for easy operation
- Multi-outlet 4-way split block for simultaneous operation of up to 4 torque wrenches
- ▶ Factory fitted roll bar protection and carrying frame

| Madal           | Dawar           | Drassiva          | Causa            | Flow rate (litres/minute) |                                       |                                        | Oil                  | Max. oil     | Weight            | Dimensions (mm) |     |     |
|-----------------|-----------------|-------------------|------------------|---------------------------|---------------------------------------|----------------------------------------|----------------------|--------------|-------------------|-----------------|-----|-----|
| Model<br>number | Power<br>supply | Pressure<br>gauge | Gauge<br>reading | 1st stage<br>(0-65 bar)   | 2 <sup>nd</sup> stage<br>(65-325 bar) | 3 <sup>rd</sup> stage<br>(325-700 bar) | capacity<br>(litres) | temp<br>(°C) | incl.<br>oil (kg) | Α               | В   | С   |
| TPA07A          | 7 bar air       | analogue          | bar/psi          | 7                         | 1.6                                   | 0.8                                    | 7                    | 80°          | 30                | 474             | 286 | 501 |