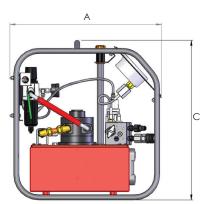

| Madal           | Dawar           | Drassiva          | Causa            | Flow rate (litres/minute) |                                       |                                        | Oil                  | Max. oil     | Weight            | Dimensions (mm) |     |     |
|-----------------|-----------------|-------------------|------------------|---------------------------|---------------------------------------|----------------------------------------|----------------------|--------------|-------------------|-----------------|-----|-----|
| Model<br>number | Power<br>supply | Pressure<br>gauge | Gauge<br>reading | 1st stage<br>(0-65 bar)   | 2 <sup>nd</sup> stage<br>(65-325 bar) | 3 <sup>rd</sup> stage<br>(325-700 bar) | capacity<br>(litres) | temp<br>(°C) | incl.<br>oil (kg) | Α               | В   | С   |
| TPA07A          | 7 bar air       | analogue          | bar/psi          | 7                         | 1.6                                   | 0.8                                    | 7                    | 80°          | 30                | 474             | 286 | 501 |