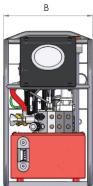

| Madal           | Dawar           | Drassiva          | Causa            | Flow rate (litres/minute) |                                       |                                        | Oil                  | Max. oil     | Weight            | Dimensions (mm) |     |     |
|-----------------|-----------------|-------------------|------------------|---------------------------|---------------------------------------|----------------------------------------|----------------------|--------------|-------------------|-----------------|-----|-----|
| Model<br>number | Power<br>supply | Pressure<br>gauge | Gauge<br>reading | 1st stage<br>(0-65 bar)   | 2 <sup>nd</sup> stage<br>(65-325 bar) | 3 <sup>rd</sup> stage<br>(325-700 bar) | capacity<br>(litres) | temp<br>(°C) | incl.<br>oil (kg) | Α               | В   | С   |
| TPA07A          | 7 bar air       | analogue          | bar/psi          | 7                         | 1.6                                   | 0.8                                    | 7                    | 80°          | 30                | 474             | 286 | 501 |