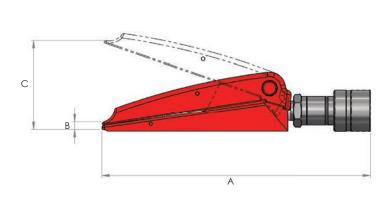

| ١ | Model number | Capacity (tonnes) | Oil capacity (cm³) | Weight (kg) | Dimensions (mm) |    |    |
|---|--------------|-------------------|--------------------|-------------|-----------------|----|----|
| ı |              |                   |                    |             | Α               | В  | С  |
|   | JS4          | 0.9               | 10                 | 2.2         | 234             | 13 | 84 |