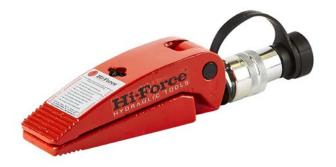

## **JS | JAW SPREADER**

## Capacity 0.9 tonnes

## Maximum spread 84 mm

## Working pressure 700 bar

- Single acting, spring assisted returnNarrow design requires access gap of only 13 mm
- ▶ High strength forged steel construction
- ▶ Easy connection to hydraulic pump and hose using supplied quick connect coupling
- ▶ Compact, lightweight and easy to use