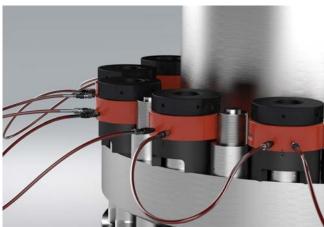

## **CUSTOMISED & SPECIAL DESIGN BOLT TENSIONERS**

Custom design and built to customer requirements

Short delivery lead time due to in-house manufacture

Working pressure up to 2275 bar

Hi-Force offers customised and special design hydraulic bolt tensioners that can include:

- ▶ Fitment on non-standard size and shape nuts requiring special design bridge
- ▶ Applications where retaining nuts are recessed requiring special nut rotating sockets
- ▶ Stud bolts with two different thread diameters and specifications
- ▶ Larger diameter bolts above the 4" (M100) size covered in the standard range
- ▶ Applications with restricted amount of space available
- ▶ Special bridges requiring increased load bearing surface area