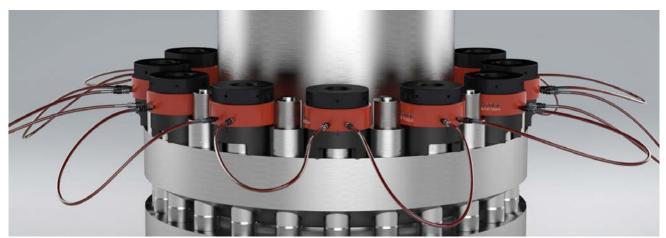

## **CUSTOMISED & SPECIAL DESIGN BOLT TENSIONERS**

Custom design and built to customer requirements

Short delivery lead time due to in-house manufacture

Working pressure up to 2275 bar

Hi-Force offers customised and special design hydraulic bolt tensioners that can include:

- ▶ Fitment on non-standard size and shape nuts requiring special design bridge
- ▶ Applications where retaining nuts are recessed requiring special nut rotating sockets
- ▶ Stud bolts with two different thread diameters and specifications
- ▶ Larger diameter bolts above the 4" (M100) size covered in the standard range
- ▶ Applications with restricted amount of space available
- ▶ Special bridges requiring increased load bearing surface area