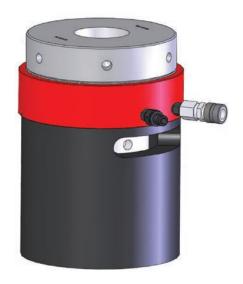

## **CUSTOMISED & SPECIAL DESIGN BOLT TENSIONERS**

Custom design and built to customer requirements

Short delivery lead time due to in-house manufacture

Working pressure up to 2275 bar

Hi-Force offers customised and special design hydraulic bolt tensioners that can include:

- ▶ Fitment on non-standard size and shape nuts requiring special design bridge
- ▶ Applications where retaining nuts are recessed requiring special nut rotating sockets
- ▶ Stud bolts with two different thread diameters and specifications
- ▶ Larger diameter bolts above the 4" (M100) size covered in the standard range
- ▶ Applications with restricted amount of space available
- ▶ Special bridges requiring increased load bearing surface area