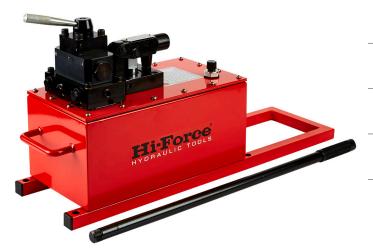

## **HP | MANUALLY OPERATED PUMPS - HIGH FLOW**

## Heavy duty steel construction

Working pressure 700 bar

2 stage with semi automatic changeover

- ▶ Oil reservoir capacity 10 litres
- ▶ Factory set safety relief valve fitted as standard
- Available with 2-way valve for use with single acting cylinders and 4-way valve for use with double acting cylinders
- ▶ 1st stage flow rate of 113 cm³ per handle stroke for faster extension & retraction of piston under no load
- ▶ Changeover pressure is 28 bar
- ▶ Low handle effort and ergonomic grip for easy operation

| Model number                                                       | Valve type | Displacement p | per stroke (cm³)<br>2 <sup>nd</sup> stage | Usable oil capacity (litres) | Handle effort (kg) | Weight (kg) |  |  |  |  |  |
|--------------------------------------------------------------------|------------|----------------|-------------------------------------------|------------------------------|--------------------|-------------|--|--|--|--|--|
| Two stage hand operated pump for single acting cylinders and tools |            |                |                                           |                              |                    |             |  |  |  |  |  |
| HP245                                                              | 2-way      | 113            | 4                                         | 10                           | 40                 | 29.5        |  |  |  |  |  |
| Two stage hand operated pump for double acting cylinders and tools |            |                |                                           |                              |                    |             |  |  |  |  |  |
| HP245D                                                             | 4-way      | 113            | 4                                         | 10                           | 40                 | 31.0        |  |  |  |  |  |
|                                                                    |            |                |                                           |                              |                    |             |  |  |  |  |  |