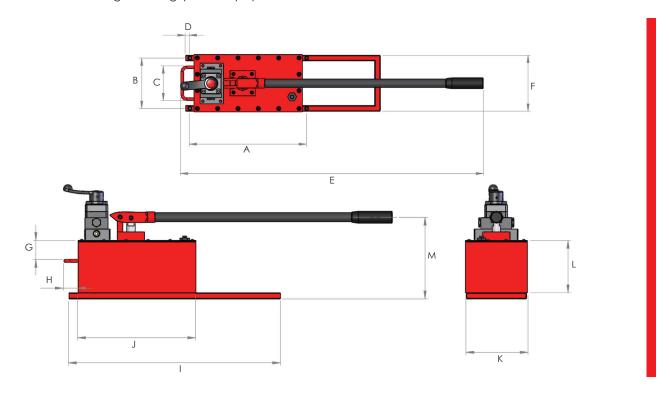

| Dimensions (mm) |     |     |    |      |     |    |    |     |     |     |     |     |
|-----------------|-----|-----|----|------|-----|----|----|-----|-----|-----|-----|-----|
| Α               | В   | С   | D  | E    | F   | G  | н  | 1   | J   | K   | L   | M   |
| 420             | 180 | 124 | 15 | 1050 | 200 | 63 | 47 | 700 | 390 | 205 | 173 | 270 |