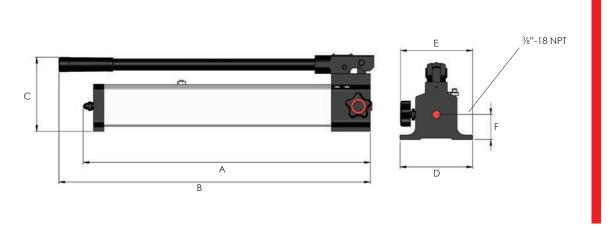

| Model                                                               | Valve | Displacement p | per stroke (cm³)      | Usable oil        | Handle effort | Weight | Dimensions (mm) |     |     |     |     |    |
|---------------------------------------------------------------------|-------|----------------|-----------------------|-------------------|---------------|--------|-----------------|-----|-----|-----|-----|----|
| number                                                              | type  | 1st stage      | 2 <sup>nd</sup> stage | capacity (litres) | (kg)          | (kg)   | Α               | В   | С   | D   | E   | F  |
| Two stage hand operated pumps for single acting cylinders and tools |       |                |                       |                   |               |        |                 |     |     |     |     |    |
| HP211                                                               | 2-way | 12.9           | 1                     | 0.5               | 27            | 2.0    | 335             | 388 | 135 | 100 | 125 | 40 |
| HP212                                                               | 2-way | 12.9           | 2.3                   | 1                 | 40            | 4.0    | 560             | 610 | 140 | 100 | 125 | 40 |
| HP232                                                               | 2-way | 12.9           | 2.3                   | 2                 | 40            | 6.9    | 560             | 610 | 160 | 140 | 155 | 50 |
| HP252                                                               | 2-way | 12.9           | 2.3                   | 5                 | 40            | 9.6    | 585             | 610 | 160 | 168 | 145 | 50 |
| Two stage hand operated pumps for double acting cylinders and tools |       |                |                       |                   |               |        |                 |     |     |     |     |    |
| HP232D                                                              | 4-way | 12.9           | 2.3                   | 2                 | 40            | 8.7    | 580             | 625 | 160 | 140 | 175 | 30 |
| HP252D                                                              | 4-way | 12.9           | 2.3                   | 5                 | 40            | 13.6   | 605             | 625 | 160 | 168 | 175 | 30 |